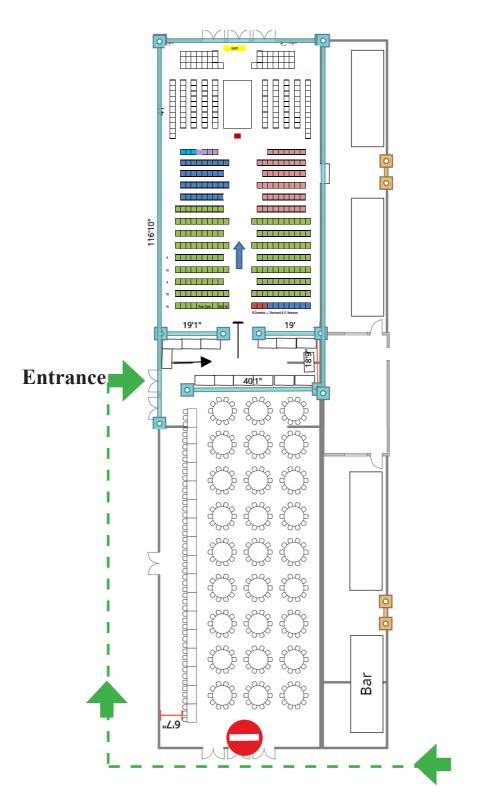

## **ROBING AND SEATING ARRANGEMENTS**

As you enter the grounds you will see the Summer Marquee, our meeting place, to the front of the main building.

Please DO NOT go there immediately. You are asked to go to the Fairwood Suite. Please go through reception and register.

You need to be seated in the meeting room before 10.30.

Grand Lodge rehearsals will be taking place between 9.00 and 10.00 and you will not be admitted while they are taking place.

The general seating area is shown in GREEN on the map on the reverse. If you are here to receive your honours or are a guest/visitor to the Province then your seat number will be found on the main temple plan.